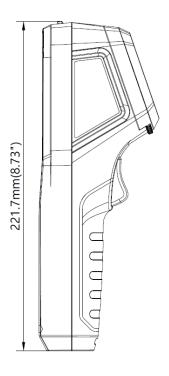

| General                   |                                                                                                                                                                                 |
|---------------------------|---------------------------------------------------------------------------------------------------------------------------------------------------------------------------------|
| Menu Language             | 17 Languages English, Russian, Hungarian, German, Italian, Czech, Slovak, French, Polish, Portuguese, Spanish, Romanian, Danish, Turkish, Korean, Traditional Chinese, Japanese |
| Working Temperature Range | -10 °C to 50 °C (14 °F to 122 °F)                                                                                                                                               |
| Storage Temperature Range | -20 °C to 60 °C (-4 °F to 140 °F)                                                                                                                                               |
| Protection Level          | IP54                                                                                                                                                                            |
| Drop Test Height          | 2 m (6.56 ft)                                                                                                                                                                   |
| Interface                 | USB Type-C                                                                                                                                                                      |
| Weight                    | Approx. 360 g (0.79 lb)                                                                                                                                                         |
| Dimension                 | 221.7 mm × 123.8 mm × 73.5 mm (8.73 " × 4.87 " × 2.89 ")                                                                                                                        |
| Tripod Mounting           | UNC 1/4"-20                                                                                                                                                                     |

#### **Dimension**