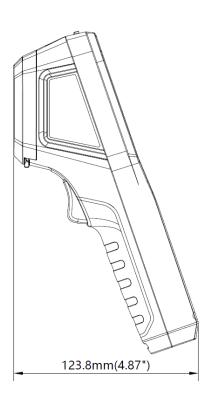

| General                   |                                                                                                                                                                                 |
|---------------------------|---------------------------------------------------------------------------------------------------------------------------------------------------------------------------------|
| Menu Language             | 17 Languages English, Russian, Hungarian, German, Italian, Czech, Slovak, French, Polish, Portuguese, Spanish, Romanian, Danish, Turkish, Korean, Traditional Chinese, Japanese |
| Working Temperature Range | -10 °C to 50 °C (14 °F to 122 °F)                                                                                                                                               |
| Storage Temperature Range | -20 °C to 60 °C (-4 °F to 140 °F)                                                                                                                                               |
| Protection Level          | IP54                                                                                                                                                                            |
| Drop Test Height          | 2 m (6.56 ft)                                                                                                                                                                   |
| Interface                 | USB Type-C                                                                                                                                                                      |
| Weight                    | Approx. 360 g (0.79 lb)                                                                                                                                                         |
| Dimension                 | 221.7 mm × 123.8 mm × 73.5 mm (8.73 " × 4.87 " × 2.89 ")                                                                                                                        |
| Tripod Mounting           | UNC 1/4"-20                                                                                                                                                                     |

#### **Dimension**