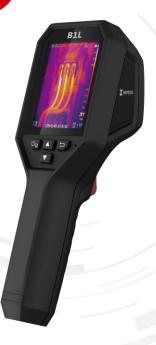

## **B1L Handheld Thermography Camera**

The thermographic handheld camera is based on the thermal technology, specially designed for the needs of temperature measuring applications. People can quickly troubleshoot faults on-site.

#### **Key Features**

- Thermal resolution: 160 x 120 (19 200 pixels)
- NETD: < 40 mK (@ 25 °C,F#=1.0)</li>
- Temperature measurement range : -20 °C ~550 °C (-4°F~1022°F)
- Accuracy: Max (±2°C/3.6°F, ±2%), for ambient temperature 15°C to 35°C (59°F to 95°F) and object temperature above 0°C (32°F)
- Measurement Presets: Center spot, Hot spot, Cold spot, User Preset Point
- 25 Hz image frequency
- 3.2" LCD screen display
- Up to 8 hours continuous running